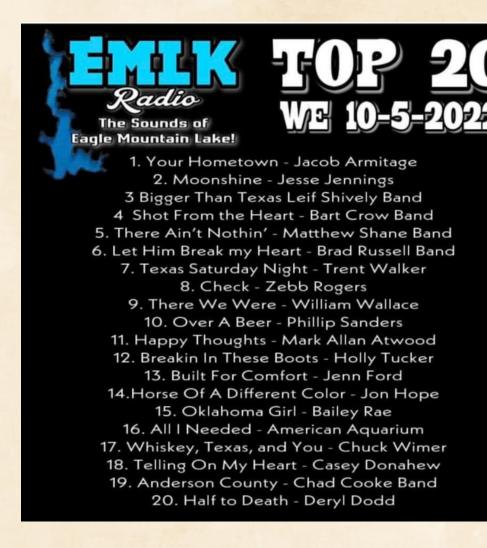

y Band

@leifshivelyband





# **BIOGRAPHY**

Created by former lead guitarist of Louisiana Swamp Donky, Leif Shively Band brings a fresh take on country/southern rock with high energy and are all about a good time. Our songs are the stories of our lives.

With lead vocalist Leif Shively, lead guitarist Kyle Roop, keys/ Ethan "Slimmy" Spillers, bass/ Eric Shively, drums/ Jackie Brock, and rhythm guitarist/ Gavin Hodges as they bring an electrifying performance to the stage inspired by legendary acts such as Led Zeppelin and Lynyrd Skynard while still keeping the soul of their country roots.

Now with the upcoming release of their debut EP, which features everything from country ballads to classic rock songs, they are ready to hit the stage with songs to move the soul.

## **HIGHLIGHTS**







#### WATCH









## LISTEN







### REACH OUT

Leifshively@gmail.com 318.771.0233